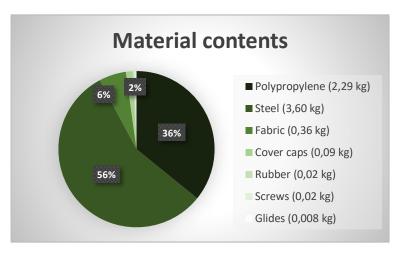

Nationwide service

2 years warranty

Durable

Easy maintenance due to exchangeable parts

<u>Weight</u>

5,94 kg

| Materials                          | Recycled | Recyclable |
|------------------------------------|----------|------------|
| Steel                              | 50%      | 100%       |
| Polypropylene                      | 100%     | 100%       |
| Fabric (90% new wool, 10% helanca) | 0%       | 100%       |
| Polyurethane (Foam RP65)           | 0%       | 0%         |
| Rubber                             | 0%       | 100%       |

Recycling percentages Average recycled material in this product: approx. 30%. Recyclable: approx. 80%